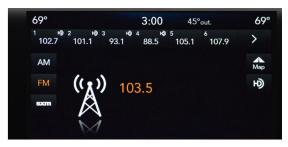

Analog Radio - No RDS

| 69°           |                                                                                                                                                                                                                                                                                                                                                                                                                                                                                                                                                                                                                                                                                                     | 2:59                 | 45°out.                     | 69°      |
|---------------|-----------------------------------------------------------------------------------------------------------------------------------------------------------------------------------------------------------------------------------------------------------------------------------------------------------------------------------------------------------------------------------------------------------------------------------------------------------------------------------------------------------------------------------------------------------------------------------------------------------------------------------------------------------------------------------------------------|----------------------|-----------------------------|----------|
| 1 ю)<br>102.7 | and the second se | ю)4 ю)5<br>93.1 88.5 | 105.1 <sup>6</sup><br>107.9 | >        |
| AM            |                                                                                                                                                                                                                                                                                                                                                                                                                                                                                                                                                                                                                                                                                                     | News                 |                             | A<br>Map |
| FM            | (( <sub>Å</sub> ))                                                                                                                                                                                                                                                                                                                                                                                                                                                                                                                                                                                                                                                                                  | 103.5<br>WTOP-FM     |                             | Ю        |
| sxm           | $\mathbb{A}$                                                                                                                                                                                                                                                                                                                                                                                                                                                                                                                                                                                                                                                                                        | WTOP                 |                             |          |
|               |                                                                                                                                                                                                                                                                                                                                                                                                                                                                                                                                                                                                                                                                                                     | News Traffic         | Weather                     |          |

Analog Radio TREplus - Station Branding

| 69°                       | <b>3:31</b> 45°out.                                     | 69° |
|---------------------------|---------------------------------------------------------|-----|
| 1 нэр 2 нэ<br>102.7 101.1 | 3 +3) 4 +3) 5 +3) 6 +3)<br>93.1 101.9-4 101.1-2 104.3-2 | >   |
| AM                        | H) Radio <sup>•</sup> 1 2 3                             |     |
| FM wto                    | News<br>103.5                                           | Ю   |
| sxm                       | WTOP-FM                                                 |     |
|                           | WTOP                                                    |     |
|                           | News Traffic Weather                                    |     |

HD Radio TREplus - Station Branding

| 69°        |                                 | 3:31                                 | 45°out.                  | 69° |
|------------|---------------------------------|--------------------------------------|--------------------------|-----|
| 1<br>102.7 | юў 2 юў 3<br>101.1 9            | ю)4 ю)5<br>23.1 101.9-4 1            | ю)6 ю)<br>01.1-2 104.3-2 | >   |
| AM         |                                 | H) Radio <sup>®</sup> 1 <sup>2</sup> | 3                        | Map |
| FM         | FREE<br>ALL-INCLUSIVE<br>CARPET | News<br>103.5                        |                          | Ю   |
| sxm        | INSTALLATION                    | WTOP-FM<br>More Saving. More Doing.  |                          |     |
|            |                                 | The Home D                           | epot                     |     |