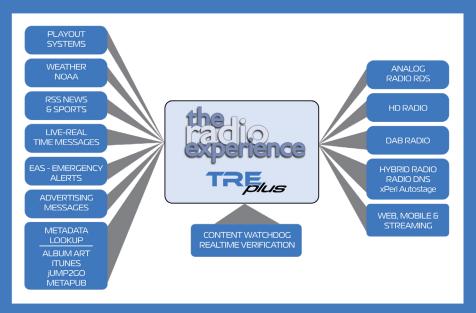

**The Radio Experience** – TREplus from Broadcast Electronics is the original and most powerful comprehensive software platform that empowers radio operators to increase engagement with their listeners by managing the delivery of visual content to accompany the audio they are delivering.

**TREplus** manages data across all the multiple audio delivery methods – Analog FM – RDS, HD Radio<sup>®</sup>, DAB, streaming, mobile apps, station website.....wherever your audio goes.

**TREplus** allows you to provide an increased connection with your community, adding up-to-date song titles and artists for the music you play, station promotions, news headlines, weather, and local events, and even enables advanced advertising options to deliver new incremental revenue.

#### **Managing Metadata**

The Radio Experience – TREplus provides a simple and seamless interface between the sources of metadata to accompany your content, and the multiple platforms that you reach your listeners on. Our hosted software platform links to all the major audio playout systems, programs service providers, open-source music, news, and weather feeds, as well as your station branding, advertising, and messaging. All of the sources are scheduled, monitored, and managed to provide a clean and visually appealing feed to consumers via radio, streaming, web pages, and mobile apps – wherever your listeners consume your content.