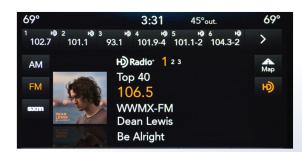

HD Radio TREplus - Station Branding

| 69°        |                                 | 3:31                                 | 45°out.                  | 69° |
|------------|---------------------------------|--------------------------------------|--------------------------|-----|
| 1<br>102.7 | юў 2 юў 3<br>101.1 9            | ю)4 ю)5<br>23.1 101.9-4 1            | ю)6 ю)<br>01.1-2 104.3-2 | >   |
| AM         |                                 | H) Radio <sup>®</sup> 1 <sup>2</sup> | 3                        | Map |
| FM         | FREE<br>ALL-INCLUSIVE<br>CARPET | News<br>103.5                        |                          | Ю   |
| sxm        | INSTALLATION                    | WTOP-FM<br>More Saving. More Doing.  |                          |     |
|            |                                 | The Home D                           | epot                     |     |

HD Radio TREplus - Advertising

Analog Radio TREplus - Song Title & Artist

Analog Radio TREplus – Advertising

HD Radio TREplus - Album Art

HD Radio TREplus – QR Code