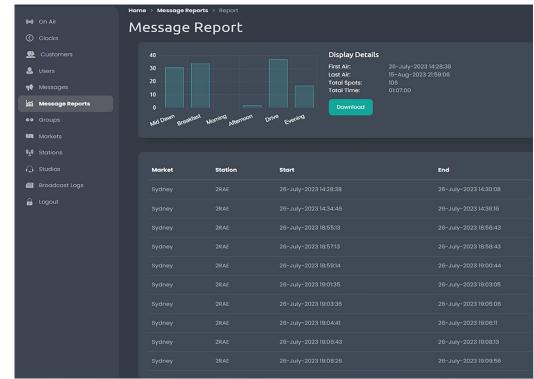

Extensive monitoring and reporting capabilities allow you to accurately log when and how often your message is displayed. This simplifies any billing or contract performance requirements including managing common messages and advertisers across multiple stations on a single report.