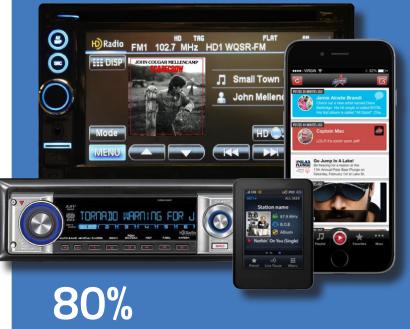

## Why Visual Content Matters

High-resolution screens are finding their way into every part of our day-to-day lives, and the car dashboard is no exception. With new features ranging from government-mandated backup cameras for safety to touchscreen control of the climate in your car, automakers are including larger and more capable displays with full-color capability into cars at a record level. The car radio is evolving into a highly capable infotainment system with dynamic content display capability. In fact, over 80% of cars on the road today can display visual content using proven RDS technology on analog FM radio and over 25% of vehicles can display enhanced full-color graphics and text using HD Radio or hybrid radio technology according to Xperi.

# 80% of cars can display visual content

- Nearly 70% of regular radio listeners pay attention to content on the display screen
- Two-thirds of regular radio users recall seeing visual content displayed on the car dashboard and recall the retailer's radio ads