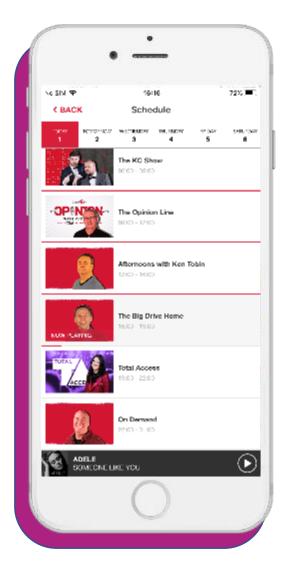

#### AIM: Optional Features: Schedule Integration

- Access to our cloud-based schedule system to create and manage your schedules
- Delivers a full 7 day schedule to your apps
- Access to an API allowing you to use the schedule data on your website or other systems