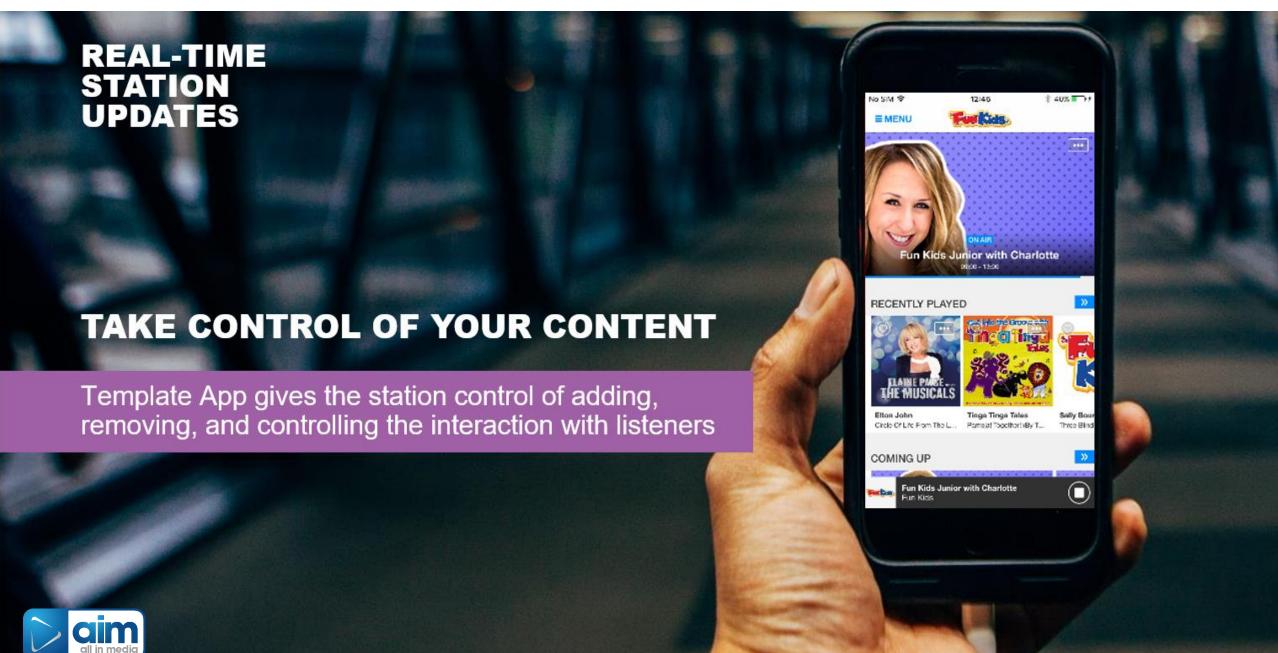

## AIM: Online App Manager Dashboard

- Update all of your apps using the online AIM App Manager Tool
- Add and remove stations
- Add, remove and update features
- Update the colors used in the app
- Update themes used in the app
- Apps updated in real time
- Reconfigure your apps without requiring resubmission to the App stores

#### AIM: Modular Elements for Easy Integration

- Update all of your apps using the online AIM App Manager Tool
- Add and remove stations
- Add, remove and update features
- Update the colors used in the app
- Update themes used in the app
- Apps updated in real time
- Reconfigure your apps without requiring re-submission to the App stores