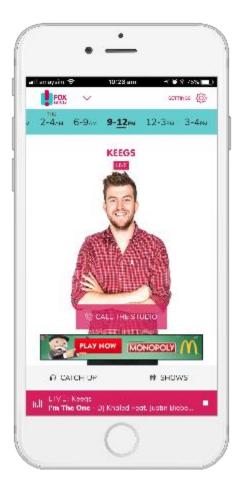

## **BUILD AN ENGAGING STATION APP**

Give your listeners the full station experience in the palm of their hand with on-air, social, web, and podcast content

#### AIM: Station Content Integration

- Current & recent tracks listing with iTunes purchasing
- Display on-air schedule information, plus a weekly schedule view
- Social media feeds
- View websites
- Watch YouTube videos
- Display RSS news feeds
- Listen to station podcasts

#### AIM: Listener Engagement Functionality

- Call, text and email the studio from within the app
- Listeners can record audio clips and send it directly to your studio inbox
- Users can share news stories, schedules and song information on social media