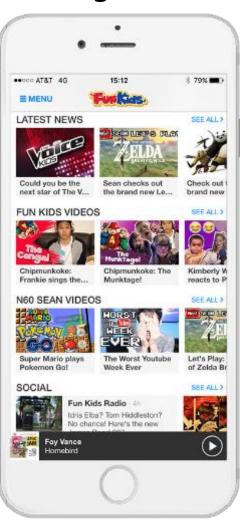

## **BUILD AN ENGAGING STATION APP**

Give your listeners the full station experience in the palm of their hand with on-air, social, web, and podcast content

#### AIM: Station Content Integration

- Current & recent tracks listing with iTunes purchasing
- Display on-air schedule information, plus a weekly schedule view
- Social media feeds
- View websites
- Watch YouTube videos
- Display RSS news feeds
- Listen to station podcasts