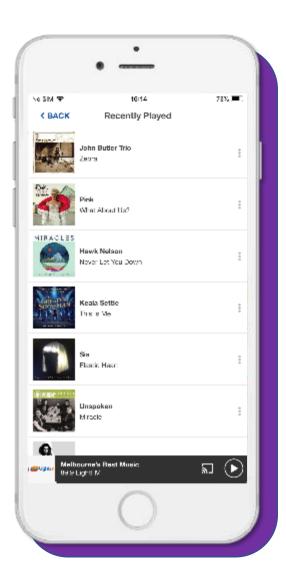

#### AIM: Optional Features: Playout Feed Integration

- AIM can integrate and manage the playout feeds for your app
- Post your playout feeds to our API, or we'll retrieve them in the format they are already in, and we'll convert them to the correct format for the apps, and add iTunes Links (for iOS) and album art
- The playout feed maintains a list of recently played tracks