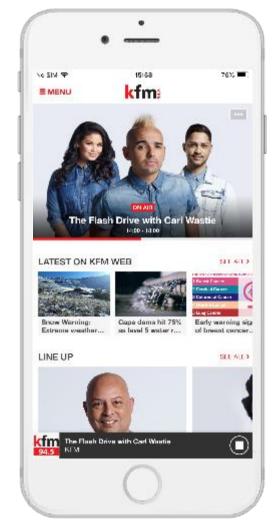

## **BUILD AN ENGAGING STATION APP**

Give your listeners the full station experience in the palm of their hand with on-air, social, web, and podcast content

#### AIM: Station Content Integration

- Current & recent tracks listing with iTunes purchasing
- Display on-air schedule information, plus a weekly schedule view
- Social media feeds
- View websites
- Watch YouTube videos
- Display RSS news feeds
- Listen to station podcasts