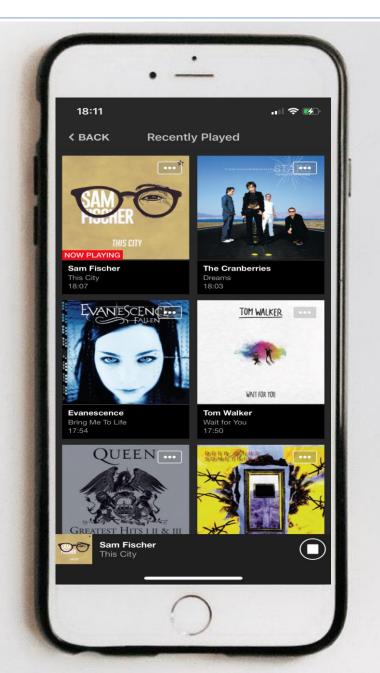

#### AIM: Station Content Integration

- Current & recent tracks listing with iTunes purchasing
- Display on-air schedule information, plus a weekly schedule view
- Social media feeds
- View websites
- Watch YouTube videos
- Display RSS news feeds
- Listen to station podcasts

#### AIM: Optional Features: Playout Feed Integration

- AIM can integrate and manage the playout feeds for your app
- Post your playout feeds to our API, or we'll retrieve them in the format they are already in, and we'll convert them to the correct format for the apps, and add iTunes Links (for iOS) and album art
- The playout feed maintains a list of recently played tracks