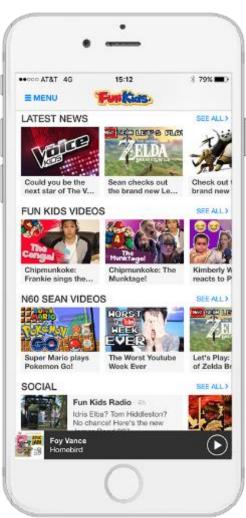

## **BUILD AN ENGAGING STATION APP**

Give your listeners the full station experience in the palm of their hand with on-air, social, web, and podcast content

#### AIM: Station Content Integration

- Current & recent tracks listing with iTunes purchasing
- Display on-air schedule information, plus a weekly schedule view
- Social media feeds
- View websites
- Watch YouTube videos
- Display RSS news feeds
- Listen to station podcasts