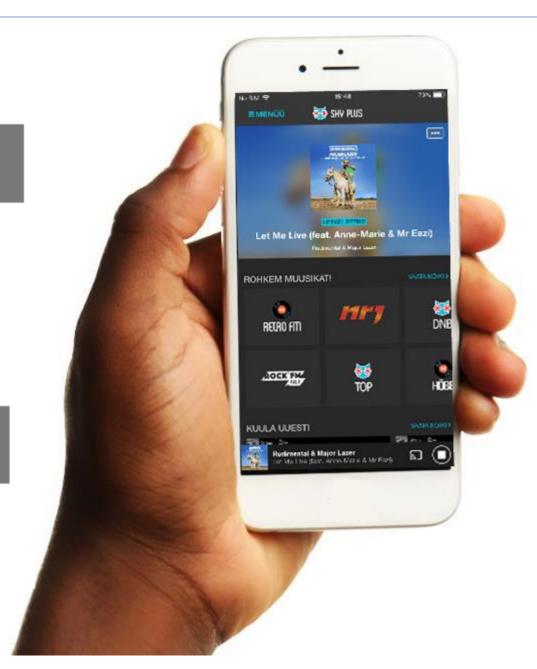

## **BUILD AN ENGAGING STATION APP**

Give your listeners the full station experience in the palm of their hand with on-air, social, web, and podcast content

#### AIM: Core App Functionality

- Live audio streaming
- Build a single station app, or an aggregator app for all of your radio group's stations
- Playback and store podcast content for offline listening
- Multi-lingual local language support
- Users can record & send audio directly to your studio
- Alarm clock and sleep timer
- Use Google Analytics to track user engagement
- Stream audio over Chromecast
- Update your app using the online Template App manager

#### AIM: Station Content Integration

- Current & recent tracks listing with iTunes purchasing
- Display on-air schedule information, plus a weekly schedule view
- Social media feeds
- View websites
- Watch YouTube videos
- Display RSS news feeds
- Listen to station podcasts