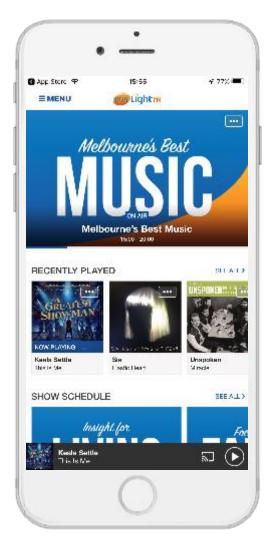

## **BUILD AN ENGAGING STATION APP**

Give your listeners the full station experience in the palm of their hand with on-air, social, web, and podcast content

#### AIM: Station Content Integration

- Current & recent tracks listing with iTunes purchasing
- Display on-air schedule information, plus a weekly schedule view
- Social media feeds
- View websites
- Watch YouTube videos
- Display RSS news feeds
- Listen to station podcasts