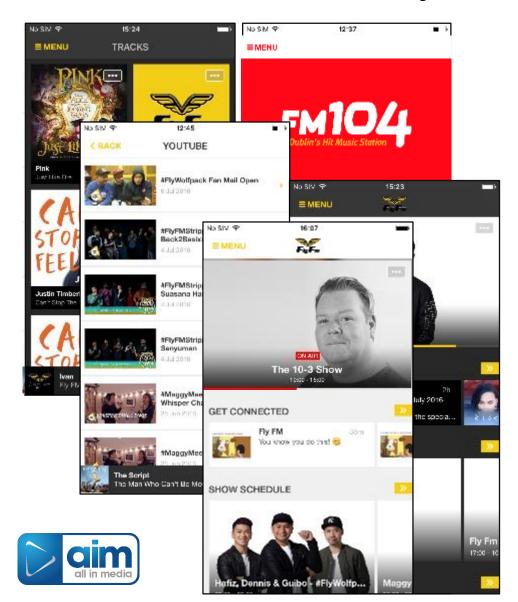

## **BUILD AN ENGAGING STATION APP**

Give your listeners the full station experience in the palm of their hand with on-air, social, web, and podcast content

#### AIM: Station Content Integration

- Current & recent tracks listing with iTunes purchasing
- Display on-air schedule information, plus a weekly schedule view
- Social media feeds
- View websites
- Watch YouTube videos
- Display RSS news feeds
- Listen to station podcasts