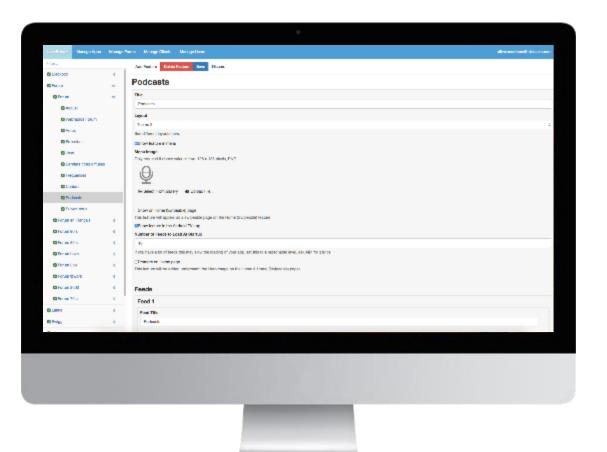

## AIM: Online App Manager Dashboard

- Update all of your apps using the online AIM App Manager Tool
- Add and remove stations
- Add, remove and update features
- Update the colors used in the app
- Update themes used in the app
- Apps updated in real time
- Reconfigure your apps without requiring resubmission to the App stores

#### AIM: Modular Elements for Easy Integration

- Update all of your apps using the online AIM App Manager Tool
- Add and remove stations
- Add, remove and update features
- Update the colors used in the app
- Update themes used in the app
- Apps updated in real time
- Reconfigure your apps without requiring re-submission to the App stores