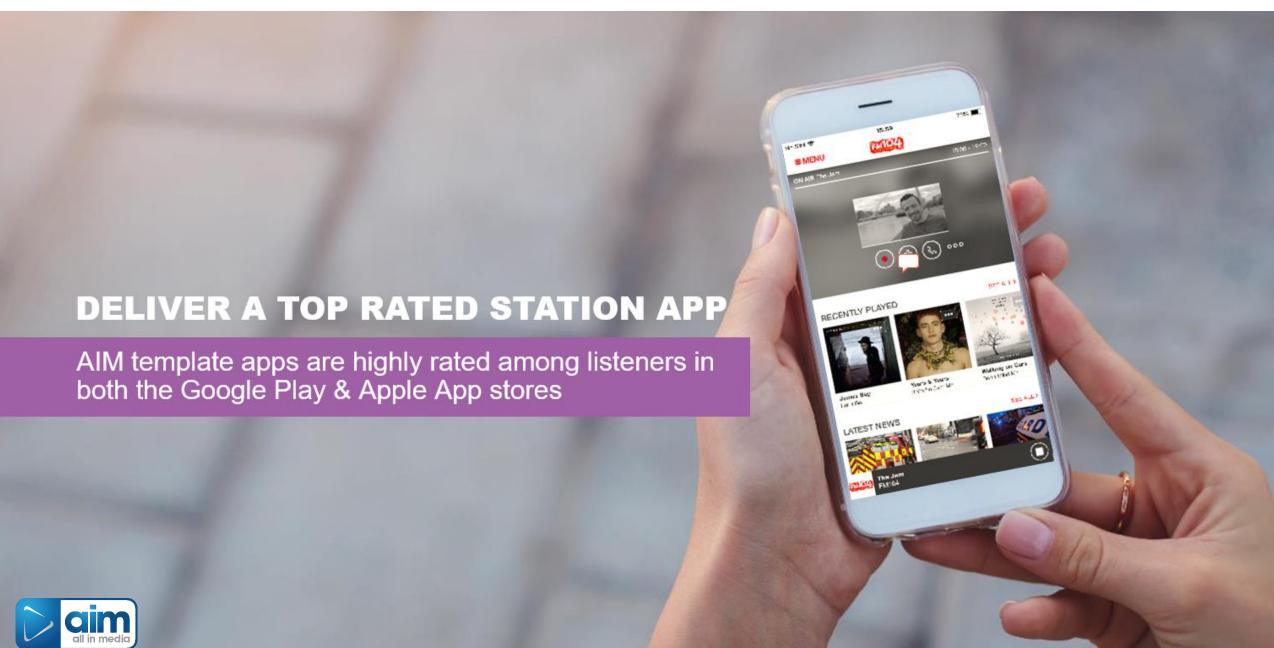

## **BUILD AN ENGAGING STATION APP**

Give your listeners the full station experience in the palm of their hand with on-air, social, web, and podcast content