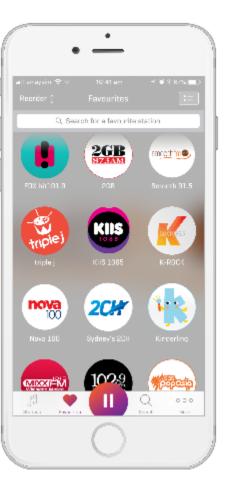

#### A suite of tools to help you develop your stations app

- Live audio streaming
- Build a single station app, or an aggregator app for all of your radio group's stations
- Playback and store podcast content for offline listening
- Multi-lingual local language support
- Users can record & send audio directly to your studio
- Alarm clock and sleep timer
- Use Google Analytics to track user engagement
- Stream audio over Chromecast
- Update your app using our online Template App manager

## **BUILD AN ENGAGING STATION APP**

Give your listeners the full station experience in the palm of their hand with on-air, social, web, and podcast content

#### AIM: Core App Functionality

- Live audio streaming
- Build a single station app, or an aggregator app for all of your radio group's stations
- Playback and store podcast content for offline listening
- Multi-lingual local language support
- Users can record & send audio directly to your studio
- Alarm clock and sleep timer
- Use Google Analytics to track user engagement
- Stream audio over Chromecast
- Update your app using the online Template App manager

#### AIM: Station Content Integration

- Current & recent tracks listing with iTunes purchasing
- Display on-air schedule information, plus a weekly schedule view
- Social media feeds
- View websites
- Watch YouTube videos
- Display RSS news feeds
- Listen to station podcasts

#### AIM: Listener Engagement Functionality

- Call, text and email the studio from within the app
- Listeners can record audio clips and send it directly to your studio inbox
- Users can share news stories, schedules and song information on social media