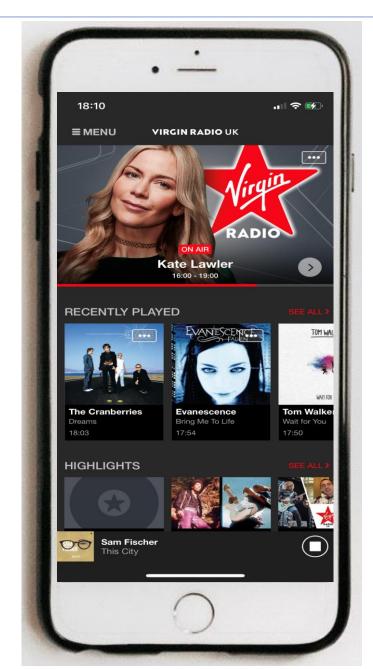

## **BUILD AN ENGAGING STATION APP**

Give your listeners the full station experience in the palm of their hand with on-air, social, web, and podcast content

#### AIM: Core App Functionality

- Live audio streaming
- Build a single station app, or an aggregator app for all of your radio group's stations
- Playback and store podcast content for offline listening
- Multi-lingual local language support
- Users can record & send audio directly to your studio
- Alarm clock and sleep timer
- Use Google Analytics to track user engagement
- Stream audio over Chromecast
- Update your app using the online Template App manager

#### AIM: Station Content Integration

- Current & recent tracks listing with iTunes purchasing
- Display on-air schedule information, plus a weekly schedule view
- Social media feeds
- View websites
- Watch YouTube videos
- Display RSS news feeds
- Listen to station podcasts

#### AIM: Listener Engagement Functionality

- Call, text and email the studio from within the app
- Listeners can record audio clips and send it directly to your studio inbox
- Users can share news stories, schedules and song information on social media