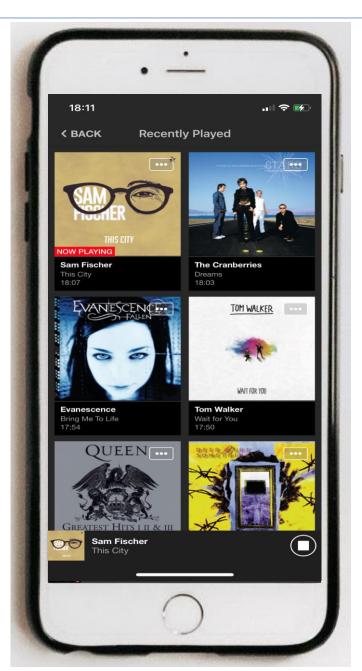

#### AIM: Station Content Integration

- Current & recent tracks listing with iTunes purchasing
- Display on-air schedule information, plus a weekly schedule view
- Social media feeds
- View websites
- Watch YouTube videos
- Display RSS news feeds
- Listen to station podcasts

#### AIM: Optional Features: Playout Feed Integration

- AIM can integrate and manage the playout feeds for your app
- Post your playout feeds to our API, or we'll retrieve them in the format they are already in, and we'll convert them to the correct format for the apps, and add iTunes Links (for iOS) and album art
- The playout feed maintains a list of recently played tracks