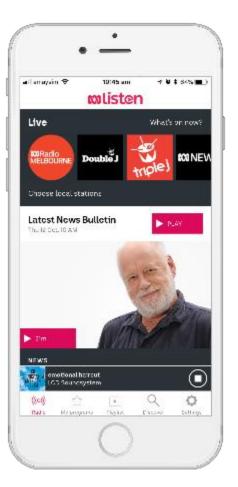

## **BUILD AN ENGAGING STATION APP**

Give your listeners the full station experience in the palm of their hand with on-air, social, web, and podcast content

#### AIM: Station Content Integration

- Current & recent tracks listing with iTunes purchasing
- Display on-air schedule information, plus a weekly schedule view
- Social media feeds
- View websites
- Watch YouTube videos
- Display RSS news feeds
- Listen to station podcasts

#### AIM: Listener Engagement Functionality

- Call, text and email the studio from within the app
- Listeners can record audio clips and send it directly to your studio inbox
- Users can share news stories, schedules and song information on social media