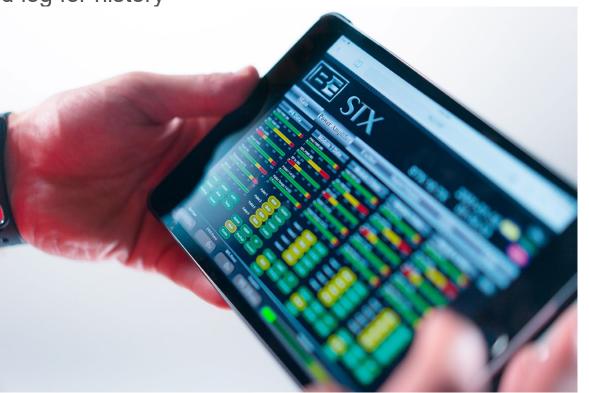

## **Superior Remote GUI Interface**

- From your PC, your tablet, or your phone
- Three levels with password access: view only, limited access, and Chief with FULL CONTROL
- Overall Status at a glance or dig deeper to access each Power Amplifier, each Power Supply, and an advanced log for history