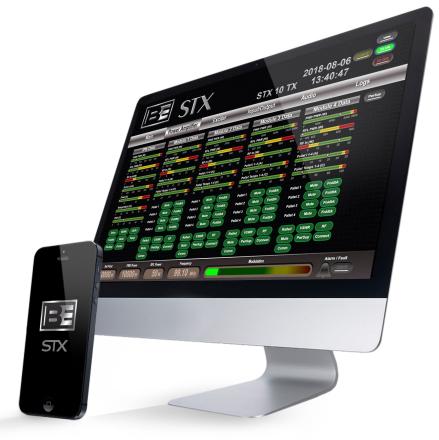

## **Superior Remote GUI Interface**

- From your PC, your tablet, or your phone
- Three levels with password access: view only, limited access, and Chief with FULL CONTROL
- Overall Status at a glance or dig deeper to access each Power Amplifier, each Power Supply, and an advanced log for history