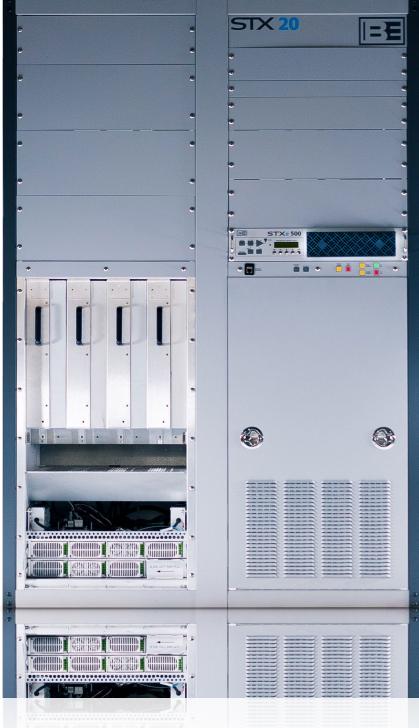

#### 10 kW I 20kW

# STX10, STX20 Continuing the Tradition

The STX10 and STX20 have been intelligently designed to offer the perfect combination of audio quality, reliability, redundancy, serviceability and efficiency in a compact design

Each transmitter is crafter with superior attention to detail and features the highest quality components

#### **Efficiency**

With an efficiency of greater than **70% AC to RF**, electricity costs are saved immediately for years to come

## Serviceability & Redundancy

Power amplifier modules and hotpluggable power supplies are all accessible from the front in the **10kW** and **20kW** models