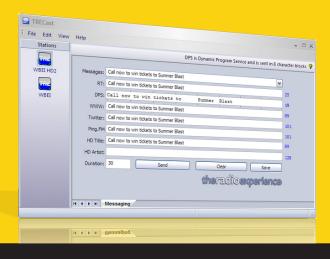

#### **Messagecasting Software**

- Auto formats PAD data from automation system
- Inject promotional and advtersier messages
- Powers TagStation, Commotion, TunIn and many other data services
- Full suite of tools to create, manage, and track metadata