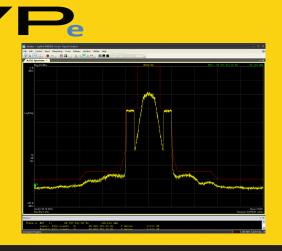

IDi 40

• Provides a spectral plot of your signal with the FXi or STXe series exciters