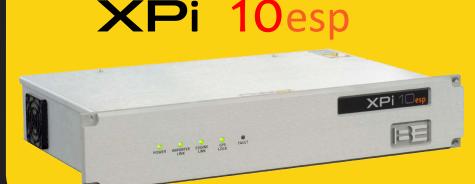

#### **HD Radio<sup>™</sup> Embedded Exporter**

The XPi 10esp embedded exporter offers the latest in the development of HD Radio<sup>™</sup>, increasing overall reliability and functionality for stations broadcasting HD.

- Embedded design improves reliability
- Diversity Delay can be automatic or manual
- GUI allows viewing from Windows, Linux, or MAC
- Internal GPS receiver for synchronization of system
- External 10MHz and 1PPS inputs for external GPS operation